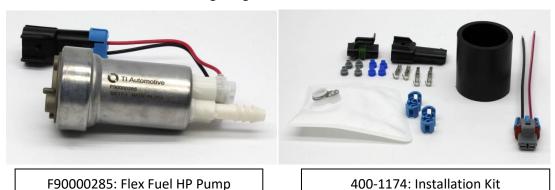

## New DCSS 39/50 Pump - F90000285 Features:

- Industry leading in-tank pump flow
- Highest flow in-tank brushed fuel pump offering from TI Automotive/Walbro
- Featuring award winning DCSS technology
- E85 compatible
- Internal check valve
  - prevent fuel system pressure bleed down
  - prevent extended cranks
- High pressure relief setting
  - support supercharger and turbo applications
- Capable of supporting 900+HP at 60PSI naturally aspirated applications
- Flush mountable to existing hanger with installation kit 400-1174